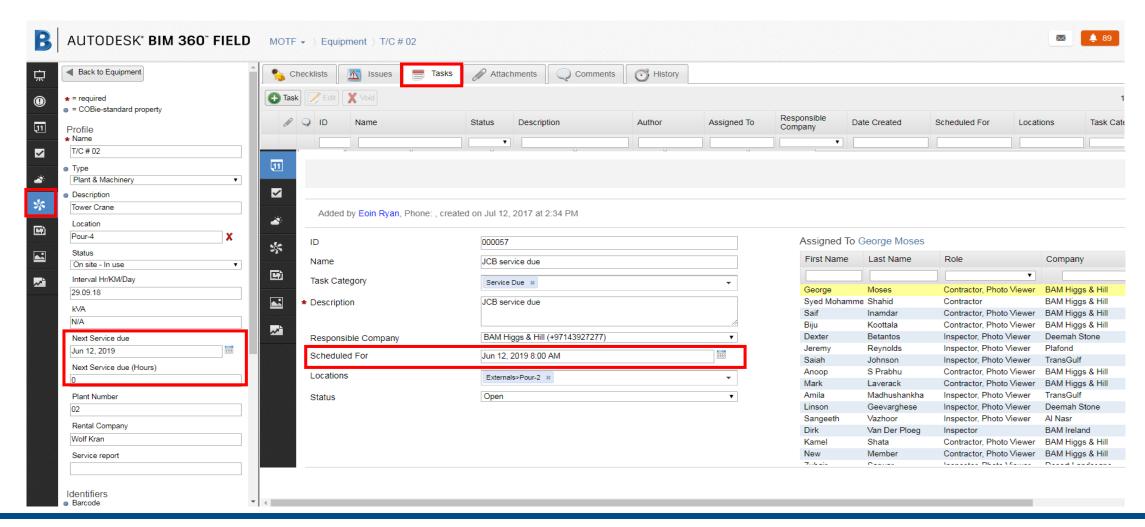

ictive tower crane maintenance**









## **BAMs Digital Construction Site Management System**

























#### **Functional Overview**

BIM 360 Field - Mobile app



- 1 iPad app
- 2 Syncs with Web
- 3 Operates offline
- View and capture information in the field

#### BIM 360 Field – Web based application



- Web based accessible on any device
- Permissions:
  Sub-contractor,
  Architect Client
- 3 Real time data
- 4 Reporting







## **Objectives for using Digital Field Management**

#### **PAPER BASE CHAOS**



#### **DIGITAL MANAGED ORDER**













### **Manage Plant & Machinery**









Field Management – Checklists Using iPad with QR Code









## Field Management – Checklists Using iPad with QR Code











#### **Create Tasks – Reminders - Alerts**









## **Full Service History Digitally Recorded**

















# Thank you for your attention!