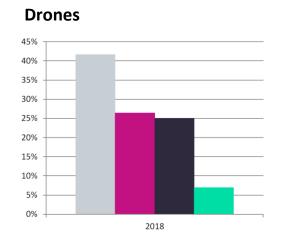

Drivers and challenges to investment in new technology (% of total, respondents selecting up to three barriers), 2018

Data source: GlobalData

- 1 Improved productivity
- 2 Greater competitiveness
- Improved ability to win contracts
- 4 Reduced construction costs
- 5 Faster construction time
- 6 Improved communication
- 7 Reduced material waste
- 8 Reduced delays