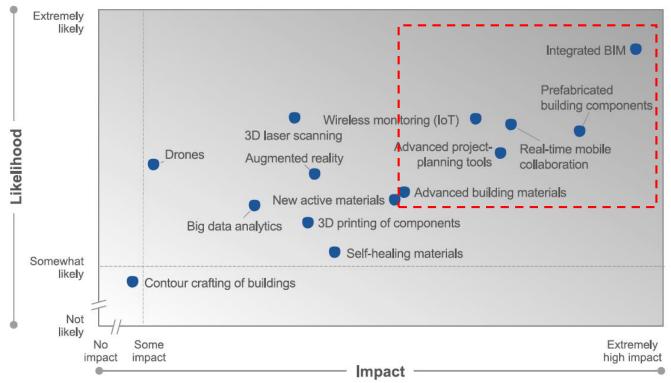

## **New Technologies in the Construction Industry**

**Current technological challenges** facing tower crane manufacturer's

Source: Future of Construction Survey; World Economic Forum and The Boston Consulting Group