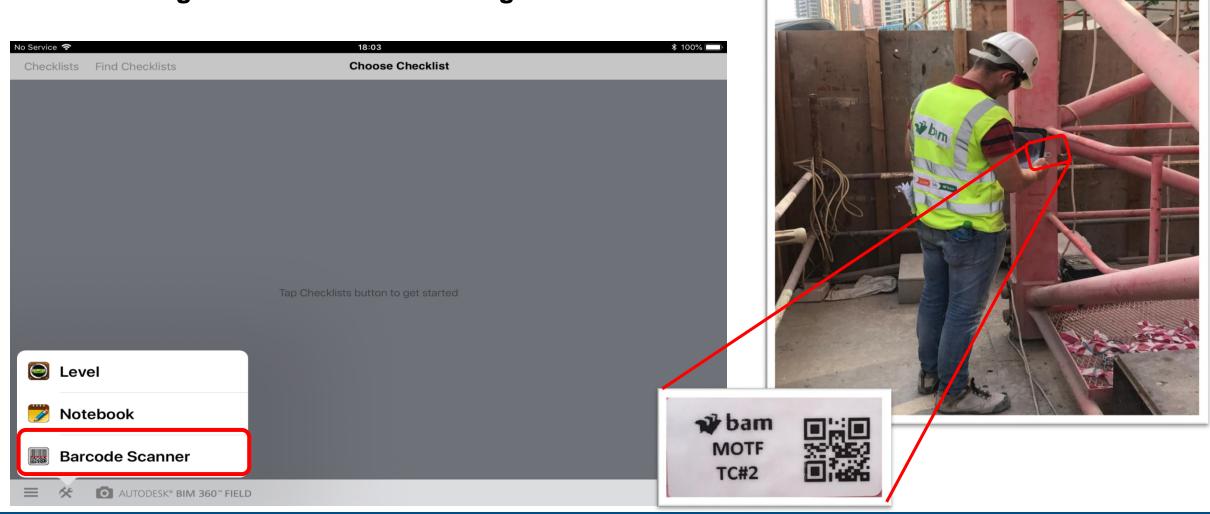

### **Manage Plant & Machinery**

Field Management – Checklists Using iPad with QR Code

## Field Management – Checklists Using iPad with QR Code