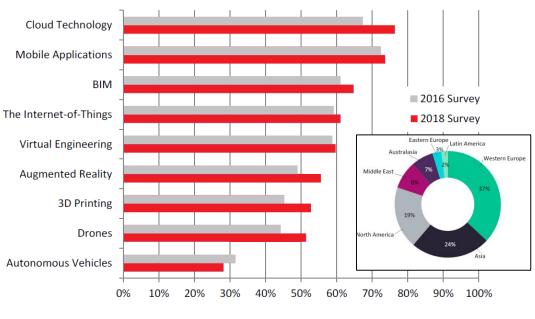

## Investment Intentions in New Construction Technologies (% of total, 2016 and 2018 surveys)