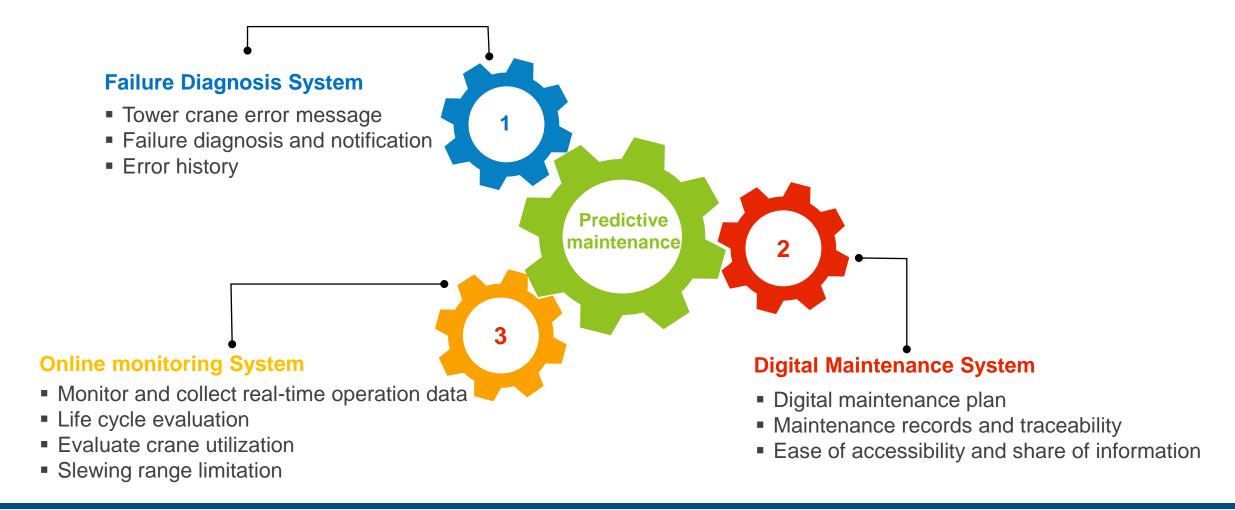

#### **Predictive tower crane maintenance**

#### 3. PREDICTIVE

Predictive maintenance services is based on monitoring the operating condition of the tower crane and can predict the life time of the machine or component by means of data analysis and improves reliability. Predictive maintenance services are triggered by the operating condition and a series of perceptive activities.

#### 2. PREVENTIVE

Preventive maintenance services can minimize downtime, correct historical errors and reduce the inventory cost of work in process. Preventive maintenance services are triggered by scheduling a series of periodic reactive activities based on tower crane maintenance manuals.

#### 1. BREAKDOWN

Breakdown tower crane maintenance services are triggered by machine or components failure, a series of random reactive activities, such as repair and replacement.