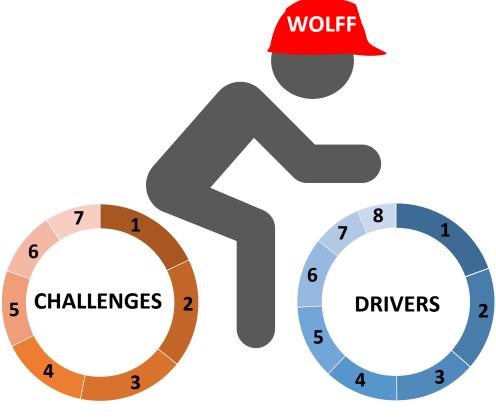

### Drivers and Challenges to New technology in the construction Industry

- 1 Cost
- 2 Limited ROI on the short term
- 3 Lack of sufficient skilled labor
- 4 Resistance of workers to adapt
- 5 Lack of financial resources
- 6 Lack of new technology awareness
- 7 Regulatory uncertainty

Drivers and challenges to investment in new technology (% of total, respondents selecting up to three barriers), 2018

Data source: GlobalData

- 1 Improved productivity
- 2 Greater competitiveness
- Improved ability to win contracts
- 4 Reduced construction costs
- 5 Faster construction time
- 6 Improved communication
- 7 Reduced material waste
- 8 Reduced delays