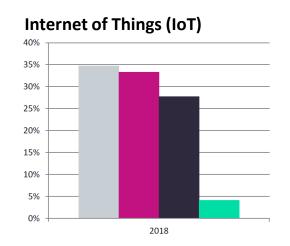

Drivers and challenges to investment in new technology (% of total, respondents selecting up to three barriers), 2018

Data source: GlobalData

- 1 Improved productivity
- 2 Greater competitiveness
- Improved ability to win contracts
- 4 Reduced construction costs
- 5 Faster construction time
- 6 Improved communication
- 7 Reduced material waste
- 8 Reduced delays