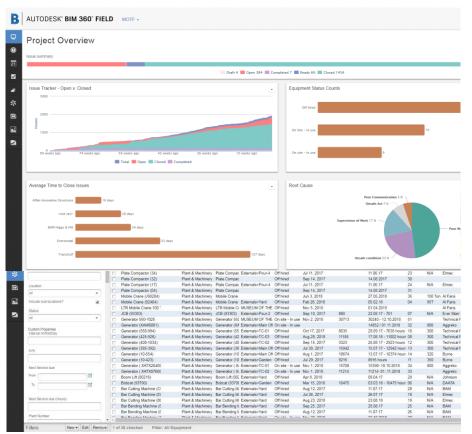

#### BIM 360 Field – Web based application

- Web based accessible on any device
- Permissions:
  Sub-contractor,
  Architect Client
- 3 Real time data
- 4 Reporting