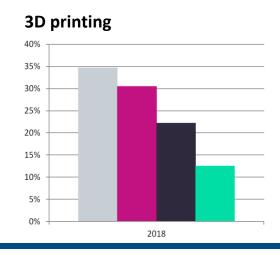

## **New Technologies in the Construction Industry**

source: GlobalData

The world's first fully functional 3D-printed building in Dubai

invest

years

within 2 years

■ Invested, with further

■ Invested, with no further