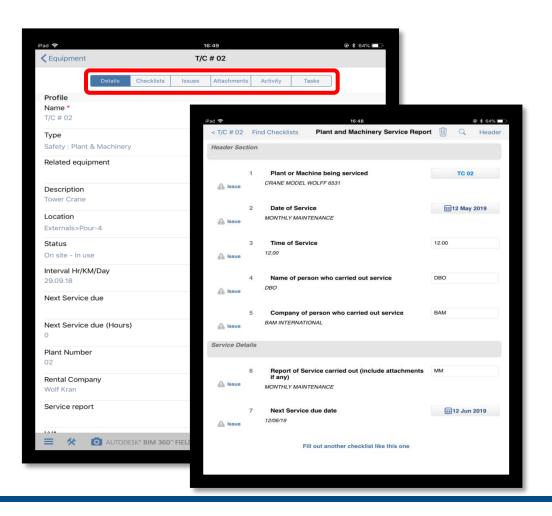

### **Manage Plant & Machinery**

Field Management – Checklists Using iPad with QR Code

## Field Management – Checklists Using iPad with QR Code