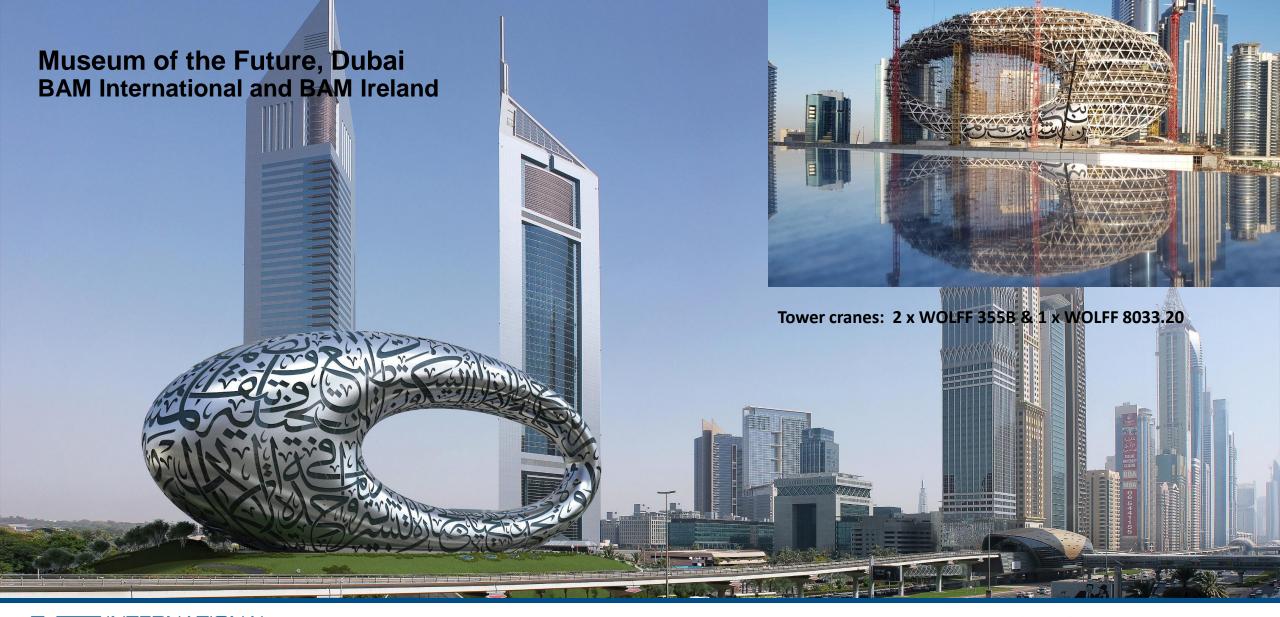

time of the machine or component by means of data analysis and improves reliability. Predictive maintenance services are triggered by the operating condition and a series of perceptive activities.

#### 2. PREVENTIVE

Preventive maintenance services can minimize downtime, correct historical errors and reduce the inventory cost of work in process. Preventive maintenance services are triggered by scheduling a series of periodic reactive activities based on tower crane maintenance manuals.

#### 1. BREAKDOWN

Breakdown tower crane maintenance services are triggered by machine or components failure, a series of random reactive activities, such as repair and replacement.







#### **Predictive tower crane maintenance**









## **BAMs Digital Construction Site Management System**

























#### **Functional Overview**

BIM 360 Field - Mobile app



- 1 iPad app
- 2 Syncs with Web
- 3 Operates offline
- View and capture information in the field

#### BIM 360 Field – Web based application



- Web based accessible on any device
- Permissions:
  Sub-contractor,
  Architect Client
- 3 Real time data
- 4 Reporting







## **Objectives for using Digital Field Management**

#### **PAPER BASE CHAOS**



#### **DIGITAL MANAGED ORDER**













### **Manage Plant & Machinery**









Field Management – Checklists Using iPad with QR Code









## Field Management – Checklists Using iPad with QR Code











#### **Create Tasks – Reminders - Alerts**









## **Full Service History Digitally Recorded**

















# Thank you for your attention!