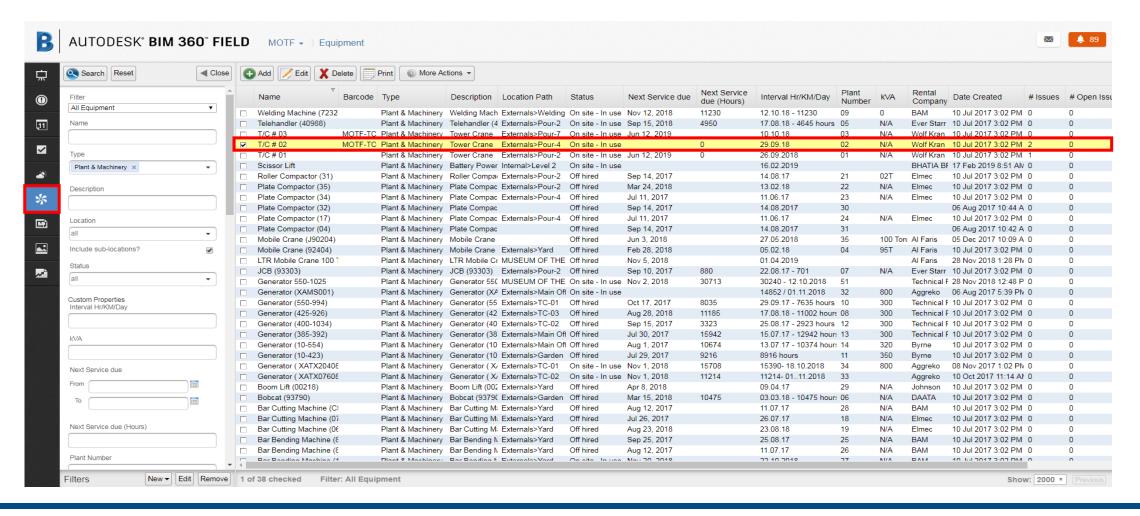

### **Manage Plant & Machinery**

Field Management – Checklists Using iPad with QR Code

## Field Management – Checklists Using iPad with QR Code