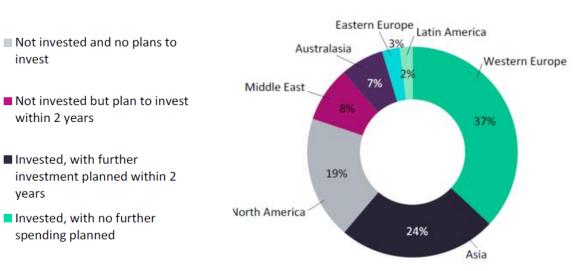

## Investment Intentions in New Construction Technologies (% of total, 2016 and 2018 surveys)