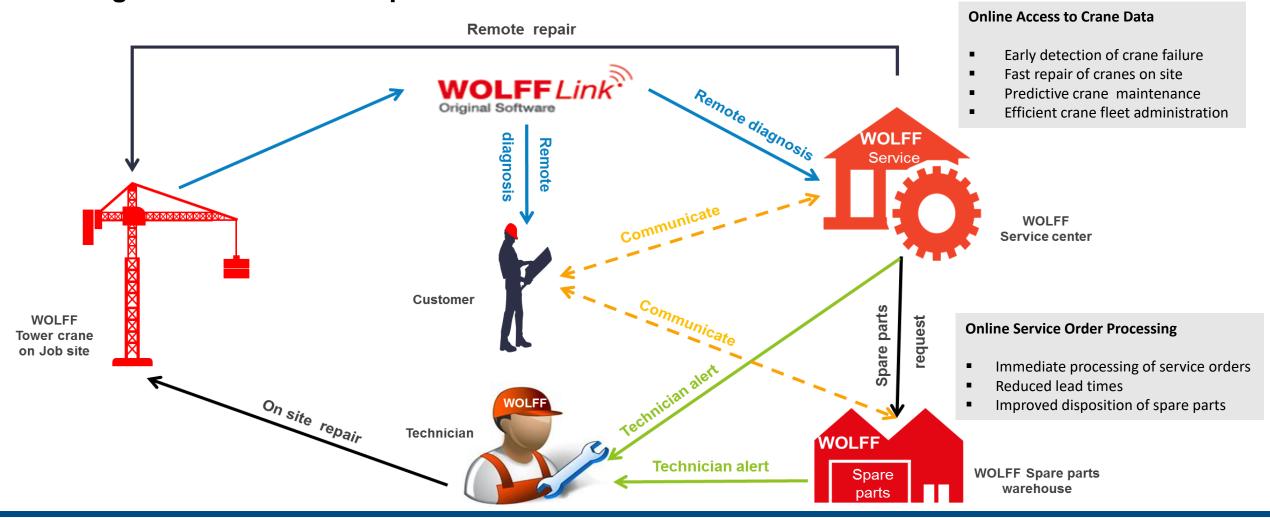

ther

■ Invested, with no further

spending planned



### Drivers and Challenges to New technology in the construction Industry

- 1 Cost
- 2 Limited ROI on the short term
- 3 Lack of sufficient skilled labor
- 4 Resistance of workers to adapt
- 5 Lack of financial resources
- 6 Lack of new technology awareness
- 7 Regulatory uncertainty



Drivers and challenges to investment in new technology (% of total, respondents selecting up to three barriers), 2018

Data source: GlobalData

- 1 Improved productivity
- 2 Greater competitiveness
- Improved ability to win contracts
- 4 Reduced construction costs
- 5 Faster construction time
- 6 Improved communication
- 7 Reduced material waste
- 8 Reduced delays







### Lifecycle BIM and beyond











## The digitalization of service process









#### Digitalization technologies and the evolution of tower crane maintenance



#### 3. PREDICTIVE

Predictive maintenance services is based on monitoring the operating condition of the tower crane and can predict the life time of the machine or component by means of data analysis and improves reliability. Predictive maintenance services are triggered by the operating condition and a series of perceptive activities.

#### 2. PREVENTIVE

Preventive maintenance services can minimize downtime, correct historical errors and reduce the inventory cost of work in process. Preventive maintenance services are triggered by scheduling a series of periodic reactive activities based on tower crane maintenance manuals.

#### 1. BREAKDOWN

Breakdown tower crane maintenance services are triggered