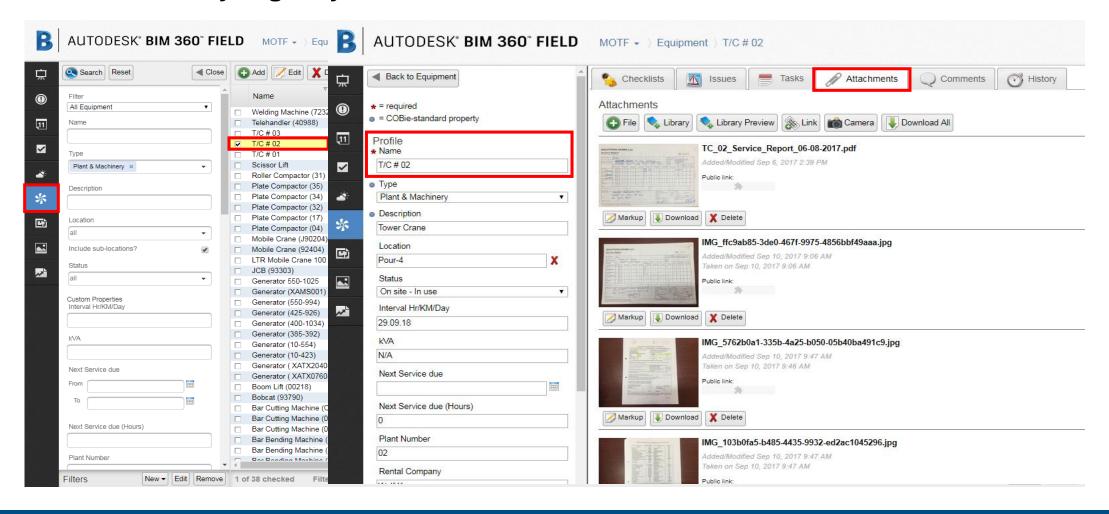

tal Construction Site Management System**

























#### **Functional Overview**

BIM 360 Field - Mobile app



- 1 iPad app
- 2 Syncs with Web
- 3 Operates offline
- View and capture information in the field

#### BIM 360 Field – Web based application



- Web based accessible on any device
- Permissions:
  Sub-contractor,
  Architect Client
- 3 Real time data
- 4 Reporting







## **Objectives for using Digital Field Management**

#### **PAPER BASE CHAOS**



#### **DIGITAL MANAGED ORDER**













### **Manage Plant & Machinery**









Field Management – Checklists Using iPad with QR Code









## Field Management – Checklists Using iPad with QR Code











#### **Create Tasks – Reminders - Alerts**









## **Full Service History Digitally Recorded**

















# Thank you for your attention!