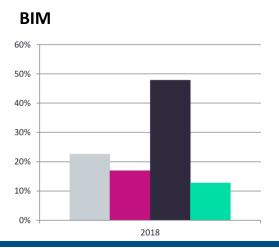

**Mohamed Abouelezz** 

WOLFFKRAN

**Derek Bourke** 

**BAM International** 

A digital approach for successful jobsites and tower cranes optimization

# The buildings we create inspire us and reflect who we are as a society

-- unknown --





















## **New Technologies in the Construction Industry**

**Current technological challenges** facing tower crane manufacturer's



Source: Future of Construction Survey; World Economic Forum and The Boston Consulting Group

## Investment Intentions in New Construction Technologies (% of total, 2016 and 2018 surveys)













## **New Technologies in the Construction Industry**







source: GlobalData







The world's first fully functional 3D-printed building in Dubai





invest

years

within 2 years

■ Invested, with further

■ Invested, with no further

spending planned



### Drivers and Challenges to New technology in the construction Industry

- 1 Cost
- 2 Limited ROI on the short term
- 3 Lack of sufficient skilled labor
- 4 Resistance of workers to adapt
- 5 Lack of financial resources
- 6 Lack of new technology awareness
- 7 Regulatory uncertainty



Drivers and challenges to investment in new technology (% of total, respondents selecting up to three barriers), 2018

Data source: GlobalData

- 1 Improved productivity
- 2 Greater competitiveness
- Improved ability to win contracts
- 4 Reduced construction costs
- 5 Faster construction time
- 6 Improved communication
- 7 Reduc