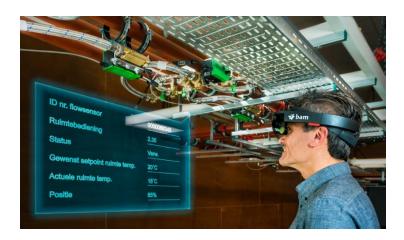

## **BAMs Digital Construction Site Management System**

#### **Functional Overview**

BIM 360 Field - Mobile app

- 1 iPad app
- 2 Syncs with Web
- 3 Operates offline
- View and capture information in the field

#### BIM 360 Field – Web based application

- Web based accessible on any device
- Permissions:
  Sub-contractor,
  Architect Client
- 3 Real time data
- 4 Reporting