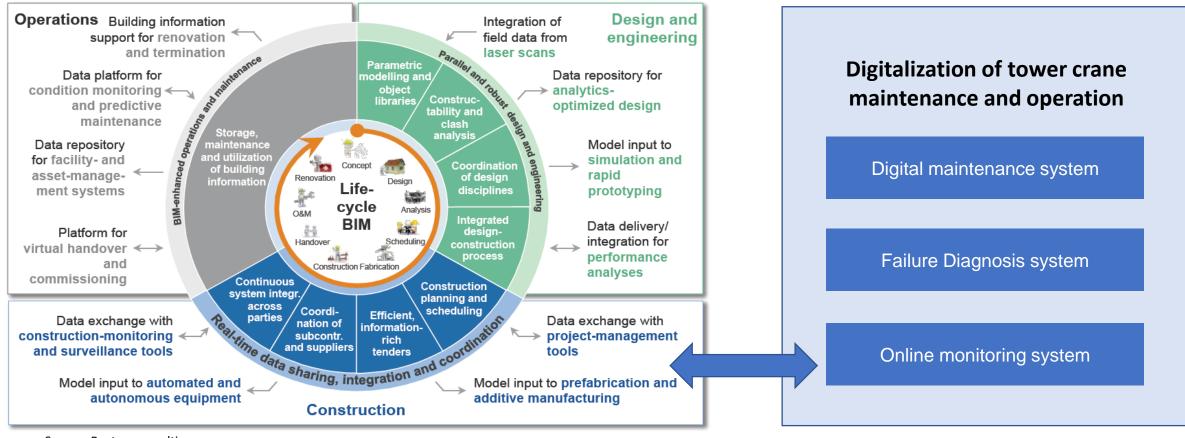

invest

years

within 2 years

■ Invested, with further

■ Invested, with no further

spending planned



### Drivers and Challenges to New technology in the construction Industry

- 1 Cost
- 2 Limited ROI on the short term
- 3 Lack of sufficient skilled labor
- 4 Resistance of workers to adapt
- 5 Lack of financial resources
- 6 Lack of new technology awareness
- 7 Regulatory uncertainty



Drivers and challenges to investment in new technology (% of total, respondents selecting up to three barriers), 2018

Data source: GlobalData

- 1 Improved productivity
- 2 Greater competitiveness
- Improved ability to win contracts
- 4 Reduced construction costs
- 5 Faster construction time
- 6 Improved communication
- 7 Reduced material waste
- 8 Reduced delays







### Lifecycle BIM and beyond











## The digitalization of service process









#### Digitalization technologies and the evolution of tower crane maintenance



#### 3. PREDICTIVE

Predictive maintenance services is based on monitoring the operating condition of the tower crane and can predict the life time of the machine or component by means of data analysis and improves reliability. Predictive maintenance services are triggered by the operating condition and a series of perceptive activities.

#### 2. PREVENTIVE

Preventive maintenance services can minimize downtime, correct historical errors and reduce the inventory cost of work in process. Preventive maintenance services are triggered by scheduling a series of periodic reactive activities based on tower crane maintenance manuals.

#### 1. BREAKDOWN

Brea