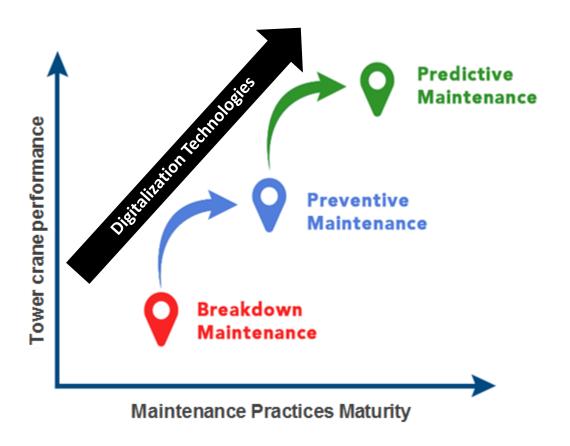

#### Digitalization technologies and the evolution of tower crane maintenance

#### 3. PREDICTIVE

Predictive maintenance services is based on monitoring the operating condition of the tower crane and can predict the life time of the machine or component by means of data analysis and improves reliability. Predictive maintenance services are triggered by the operating condition and a series of perceptive activities.

#### 2. PREVENTIVE

Preventive maintenance services can minimize downtime, correct historical errors and reduce the inventory cost of work in process. Preventive maintenance services are triggered by scheduling a series of periodic reactive activities based on tower crane maintenance manuals.

#### 1. BREAKDOWN

Breakdown tower crane maintenance services are triggered by machine or components failure, a series of random reactive activities, such as repair and replacement.